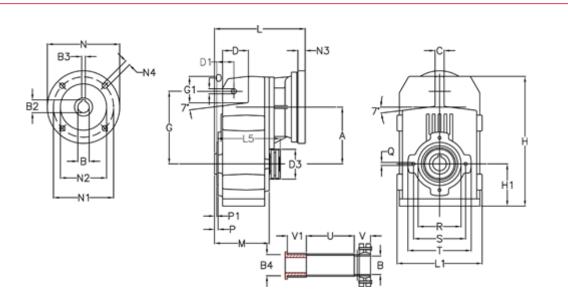

## **Data Sheet**

Article number: 29560418078635 Description: Shaft mounted gear A413QF42-180,7-P90B5

## **Measures**

| A = 175.75 | D1 = 56.5  | 15 = 200.0  | P1                                  | = 3.5    | V = 4  |
|------------|------------|-------------|-------------------------------------|----------|--------|
| B = 42     | d3 = 100   | M = 144.0   | Q                                   | = M12x19 | V1 = 4 |
| B1 = 24    | G = 218    | N = 200     | R                                   | = 130    |        |
| B2 = 27.3  | G1 = 97.5  | N1 = 165    | S                                   | = 165    |        |
| B3 = 8     | H = 389.0  | N2 = 130    | Т                                   | = 200    |        |
| B4 = 42    | H1 = 116.0 | N4 = M10x20 | Tightening torque Nm adapter bushin | ig = 6.0 |        |
| C = 16     | L = 265.5  | O = 14      | Tightening torque Nm shrink disc    | = 10.0   |        |
| D = 79.0   | L1 = 242   | P = 7.5     | U                                   | = 82.0   |        |
|            |            |             |                                     |          |        |